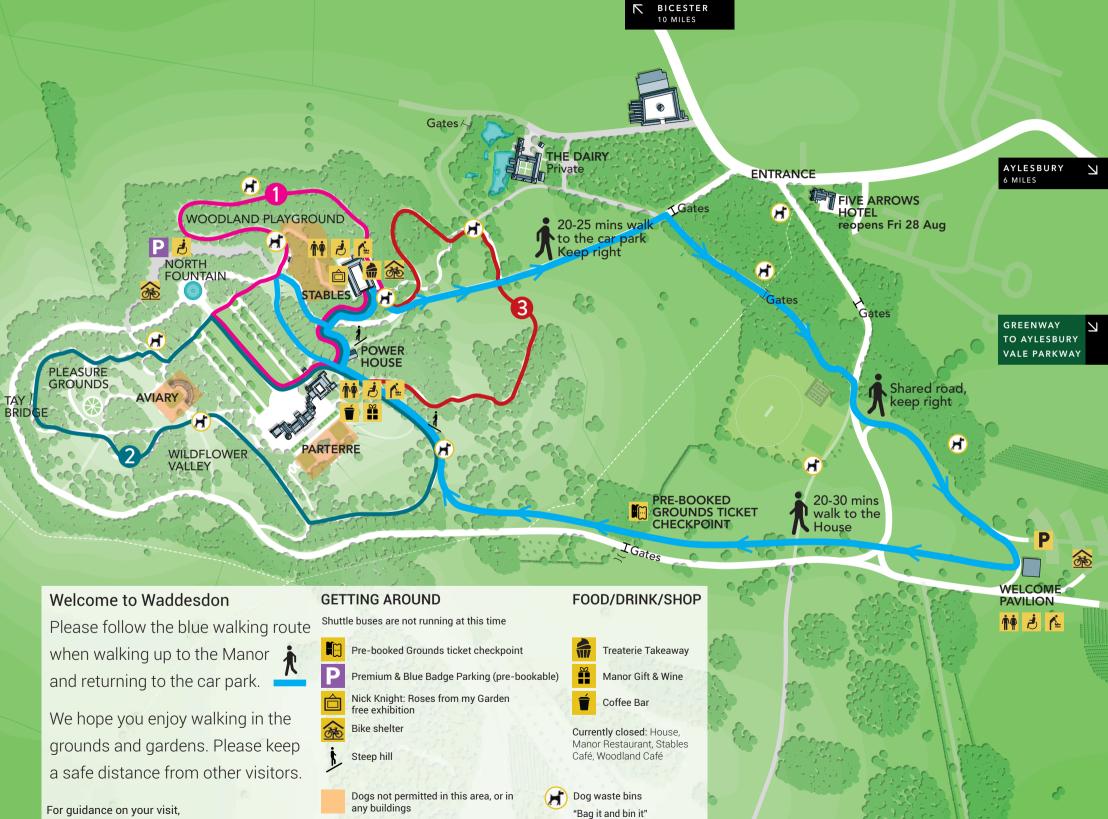

## 1 Wellie walk

30 mins Difficulty: 2 wellies Buggy friendly

ellies

Starting point: Stables Look out for: Diamond Jubilee Wood, North Fountain, *Lafite* sculpture by Joana Vasconcelos

## 2 Winter garden walk

25 mins Difficulty: 2 wellies Buggy and wheelchair friendly Starting point: Stables Look out for: Aviary, Tay Bridge, Lafite sculpture by Joana Vasconcelos

## 3 Baron's walk

30 mins Difficulty: 3 wellies Starting point: Stables Look out for. *Terra degli Etruschi* sculpture by Stephen Cox, Pulham Rock grottoes

Dogs must be kept on a short lead at all times